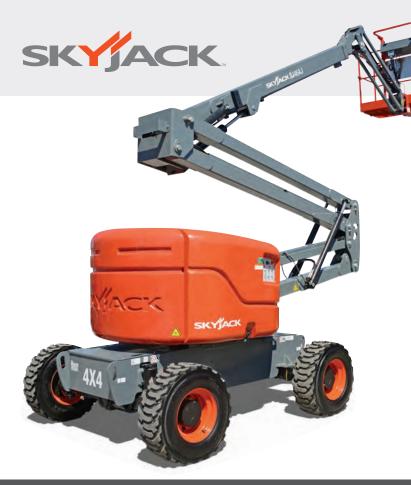

## SJ46 AJ ARTICULATING BOOM

### STANDARD FEATURES

- Axle based 4WD system
- Operator controlled locking rear differential and limited slip front differential
- Oscillating axle
- Drivable at full height
- 360° continuous turret rotation
- 45% Gradeability
- Diesel or dual fuel engine
- Swing out engine tray
- Swing up cowlings
- Modular platform railing system
- Dual-entry sliding mid rails
- 110V AC outlet on platform with GFI
- Direction sensing drive and steer controls
- Proportional controls
- Relay based control system
- Color coded and numbered wiring
- Hourmeter
- Operator horn
- All motion alarm
- Tie down/lifting lugs
- Wet disc SAHR brakes (rear axle)
- 12 x 16.5 grip lug air-filled tires
- Telematics ready