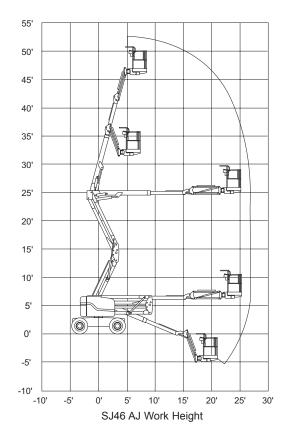

## SJ46 AJ ARTICULATING BOOM

| Dimensions                           | SJ46 AJ                   |
|--------------------------------------|---------------------------|
| Work Height                          | 52'3" (15.93 m)           |
| Platform Height                      | 46'3" (14.10 m)           |
| Horizontal Reach                     | 24'9" (7.54 m)            |
| Up and Over Height                   | 24'5" (7.45 m)            |
| A Platform Size                      | 30" x 72" (0.76 x 1.83 m) |
| B Stowed Width                       | 90" (2.29 m)              |
| C Tailswing                          | Zero                      |
| D Stowed Height                      | 82" (2.06 m)              |
| E Stowed Length                      | 21'5" (6.53 m)            |
| F Wheelbase                          | 80" (2.03 m)              |
| G Ground Clearance                   | 16" (0.39 m)              |
| Specifications                       | SJ46 AJ                   |
| Rotation                             | 360°                      |
| Platform Rotation                    | 170°                      |
| Jib Length                           | 5' (1.52 m)               |
| Jib Range +/-                        | +70° / -75°               |
| Weight                               | 13,300 lbs (6,033 kg)     |
| Gradeability                         | 45%                       |
| Turning Radius (Inside)              | 98" (2.49 m)              |
| Turning Radius (Outside)             | 178" (4.52 m)             |
| Axle Oscillation                     | 5" (12.70 cm)             |
| Drive Speed (High speed)             | 4.8 mph (7.7 km/h)        |
| Capacity                             | 500 lbs (227 kg)          |
| Local Floor Load (With Rated Load)   | 115 psi (793 kPa)         |
| Overall Floor Load (With Rated Load) | 200 psf (9.58 kPa)        |
| Maximum # of Persons                 | 2                         |
| Тіге Туре                            | Air Filled                |
| Tire Size                            | 12 x 16.5                 |
| Diesel Engine                        | 48 HP                     |
| Dual Fuel Engine                     | 82 HP                     |
| Fuel Tank Capacity                   | 17 gallon (64 L)          |
| Hydraulic Reservoir                  | 24 gallon (91 L)          |
|                                      |                           |