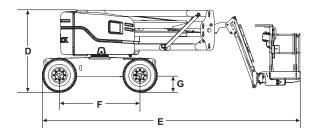

## SJ46 AJ ARTICULATING BOOM

| Dimensions                           | SJ46 AJ                   |
|--------------------------------------|---------------------------|
| Work Height                          | 52'3" (15.93 m)           |
| Platform Height                      | 46'3" (14.10 m)           |
| Horizontal Reach                     | 24'9" (7.54 m)            |
| Up and Over Height                   | 24'5" (7.45 m)            |
| A Platform Size                      | 30" x 72" (0.76 x 1.83 m) |
| B Stowed Width                       | 90" (2.29 m)              |
| C Tailswing                          | Zero                      |
| D Stowed Height                      | 82" (2.06 m)              |
| E Stowed Length                      | 21'5" (6.53 m)            |
| F Wheelbase                          | 80" (2.03 m)              |
| G Ground Clearance                   | 16" (0.39 m)              |
| Specifications                       | SJ46 AJ                   |
| Rotation                             | 360°                      |
| Platform Rotation                    | 170°                      |
| Jib Length                           | 5' (1.52 m)               |
| Jib Range +/-                        | +70° / -75°               |
| Weight                               | 13,300 lbs (6,033 kg)     |
| Gradeability                         | 45%                       |
| Turning Radius (Inside)              | 98" (2.49 m)              |
| Turning Radius (Outside)             | 178" (4.52 m)             |
| Axle Oscillation                     | 5" (12.70 cm)             |
| Drive Speed (High speed)             | 4.8 mph (7.7 km/h)        |
| Capacity                             | 500 lbs (227 kg)          |
| Local Floor Load (With Rated Load)   | 115 psi (793 kPa)         |
| Overall Floor Load (With Rated Load) | 200 psf (9.58 kPa)        |
| Maximum # of Persons                 | 2                         |
| Тіге Туре                            | Air Filled                |
| Tire Size                            | 12 x 16.5                 |
| Diesel Engine                        | 48 HP                     |
| Dual Fuel Engine                     | 82 HP                     |
| Fuel Tank Capacity                   | 17 gallon (64 L)          |
| Hydraulic Reservoir                  | 24 gallon (91 L)          |
|                                      |                           |